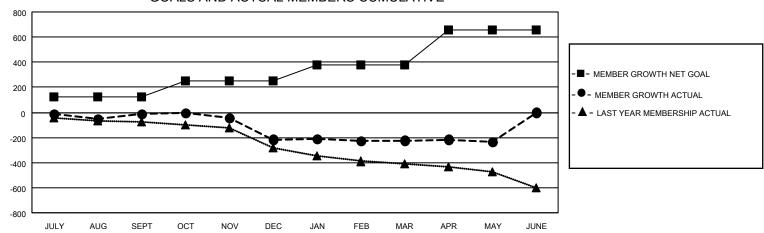

| .  _ | Members               |       |              |     |            |                       |  |  |  |  |  |
|------|-----------------------|-------|--------------|-----|------------|-----------------------|--|--|--|--|--|
|      | RESULTS FOR 2021-2022 |       |              |     |            |                       |  |  |  |  |  |
| Шζ   | QUARTER               | MEMBE | R GROWTH NET | MEM | BER GROWTH | DROPPED               |  |  |  |  |  |
| ᆙ    |                       |       | GOAL         |     | ACTUAL     | MEMBERS ACTUAL        |  |  |  |  |  |
| Ш    |                       |       |              |     |            | (including transfers) |  |  |  |  |  |
| J    | JULY/AUG/SEPT         |       | 125          |     | 243        | 213                   |  |  |  |  |  |
| c    | OCT/NOV/DEC           |       | 126          | 170 |            | 367                   |  |  |  |  |  |
| J    | JAN/FEB/MAR           |       | 127          | 239 |            | 195                   |  |  |  |  |  |
|      | APR/MAY/JUNE          |       | 279          |     | 124        | 112                   |  |  |  |  |  |
|      |                       |       |              |     |            |                       |  |  |  |  |  |

## GOALS AND ACTUAL MEMBERS CUMULATIVE

| DROPPED CLUBS: 14 |     | 185 CLUBS OF 356 ADDED 1 OR<br>MORE NEW MEMBERS | GENDER DISTRIBUTION               |                |
|-------------------|-----|-------------------------------------------------|-----------------------------------|----------------|
|                   |     | WORLE NEW WEIWBERG                              | MALE                              | 5,913 (68.47%) |
|                   |     |                                                 | FEMALE                            | 2,720 (31.50%) |
| DROPPED MEMBERS   |     |                                                 | NON BINARY                        | 0 (0.00%)      |
| DECEASED          | 183 |                                                 | PREFER NOT TO ANSWER              | 3 (0.03%)      |
| CLUB CANCELLED    | 127 |                                                 | TOTAL FAMILY UNIT MEMBERS         | 2.113          |
| OTHER             | 577 | CLICK HERE FOR CUMULATIVE                       | TOTAL FAMILY UNIT MEMBERS         | 2,113          |
| TOTAL 887 MEMI    |     |                                                 | FAMILY MEMBERS PAYING HAL<br>DUES | F 1,083        |