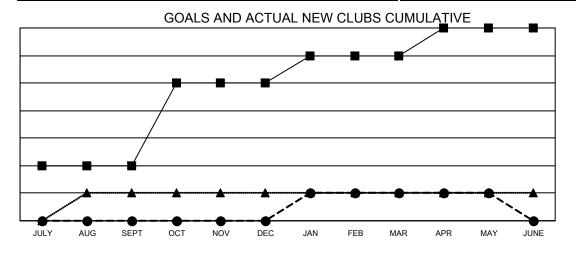

## Multiple District 25

Results as of: 5/31/2022

**LOCATION: INDIANA** 

| Clubs                 |               |           |               |  |  |  |  |
|-----------------------|---------------|-----------|---------------|--|--|--|--|
| RESULTS FOR 2021-2022 |               |           |               |  |  |  |  |
| QUARTER               | NEW CLUB GOAL | NEW CLUBS | DROPPED CLUBS |  |  |  |  |
| JULY/AUG/SEPT         | 2             | 0         | 6             |  |  |  |  |
| OCT/NOV/DEC           | 3             | 0         | 6             |  |  |  |  |
| JAN/FEB/MAR           | 1             | 1         | 2             |  |  |  |  |
| APR/MAY/JUNE          | 1             | 0         | 0             |  |  |  |  |

■- CURRENT YEAR GOALS FOR NEW CLUBS

- ■ - CURRENT YEAR ACTUAL NEW CLUBS

- ▲ - LAST YEAR ACTUAL NEW CLUBS